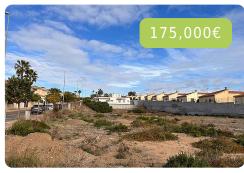

516m<sup>2</sup>

Location: La Marina

Unlock the potential of this 516 m<sup>2</sup> building CORNER plot in San Fulgencio, La Marina Alicante. This prime corner plot offers a blank canvas for your dream residence, blending modern luxury with the allure of Mediterranean living. Seize this opportunity to sculpt your vision in a tranguil locale, surrounded by the beauty of Alicante's La Marina. Your dream home begins here. Maximum buildability: 0.348 m2/m2 (516 x 0.348 = 179.57 m2) Maximum occupancy: 30% (516 x 0.30 = 154.80 m2) Setbacks 3 m and maximum height 2 floors (7.00 m cornice height) Underbuild does not compute towards m2 We can help you from the start to the end to develop your dreamhouse on this corner plot. We have a team of lawyers, architects and developers ready to accomplish your Spanish dreamhouse. On walking and bicycle distance you have all the needed facilities like bars, restaurants, supermarkets, pharmacies, playgrounds, veterinarians,... you name it! Feel free to contact us for more information.