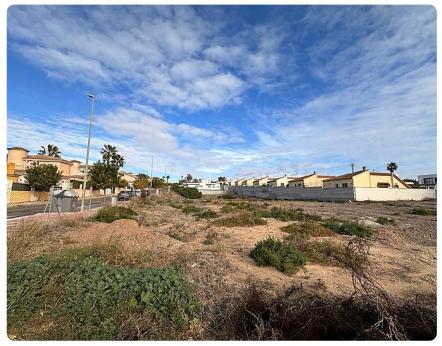

516m<sup>2</sup>

Location: La Marina

Unlock the potential of this 516 m<sup>2</sup> building CORNER plot in San Fulgencio, La Marina Alicante. This prime corner plot offers a blank canvas for your dream residence, blending modern luxury with the allure of Mediterranean living. Seize this opportunity to sculpt your vision in a tranguil locale, surrounded by the beauty of Alicante's La Marina. Your dream home begins here. Maximum buildability: 0.348 m2/m2 (516 x 0.348 = 179.57 m2) Maximum occupancy: 30% (516 x 0.30 = 154.80 m2) Setbacks 3 m and maximum height 2 floors (7.00 m cornice height) Underbuild does not compute towards m2 We can help you from the start to the end to develop your dreamhouse on this corner plot. We have a team of lawyers, architects and developers ready to accomplish your Spanish dreamhouse. On walking and bicycle distance you have all the needed facilities like bars, restaurants, supermarkets, pharmacies, playgrounds, veterinarians,... you name it! Feel free to contact us for more information.