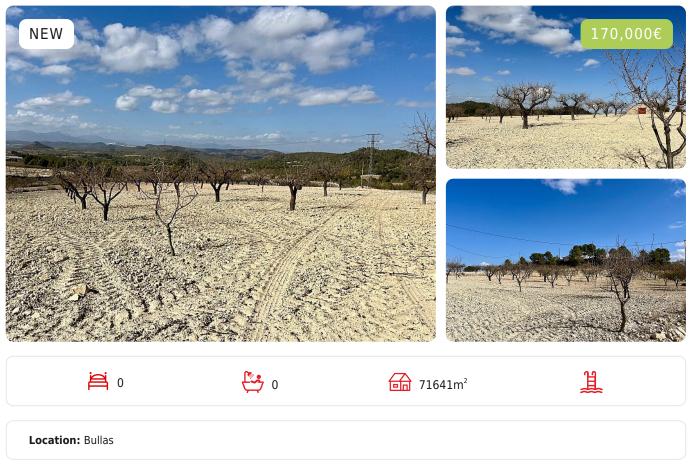

This plot of 71,641 m2 is located on La Copa de Bellas, the cycling paradise of Spain, 60 km from Murcia City. It is currently agricultural land, but an application was previously submitted for a permit as building land. Electricity is already provided on the plot. It is a very large beautiful plot located next to a nature reserve and with views over the fields with almond and lime trees. On the plots next to this land there are also fincas and a farm. The permit should therefore normally not be a problem, but the application must be resubmitted. Next to the land there is a large nature reserve. It is located 3.8 km from the village of Bullas where you can find all the necessary facilities such as restaurants, bodega, the Museo del vino and the beautiful nature reserve Salto Del Usero.